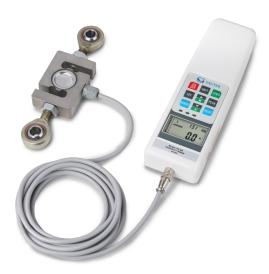

# KERN FH 2KUK

Universal digital force gauge for tensile and compressive force measurements with external load cell, including UK adapter

| Category                        |                                                  |
|---------------------------------|--------------------------------------------------|
| Brand                           | Sauter                                           |
| Product categoriy               | Force measurement                                |
| Product group                   | Digital force gauge<br>(external measuring cell) |
| Product family                  | FH-M                                             |
| Measuring System                |                                                  |
| Default unit                    | kN                                               |
| Tolerance (% of [Max])          | 0,5%                                             |
| Measuring range force [Max] (N) | 2 kN                                             |
| Readability force [d] (N)       | 1 N                                              |

# Construction

| Construction                                                                    |                      |
|---------------------------------------------------------------------------------|----------------------|
| Dimension display device (W×D×H)                                                | 230×66×36 mm         |
| Dimension housing (W×D×H)                                                       | 230×66×36 mm         |
| Dimensions completely mounted<br>(W×D×H)                                        | 230×66×36 mm         |
| Material display housing                                                        | Plastics             |
| Cable length                                                                    | 3 m                  |
| Load support (tensile force)                                                    | Rod end              |
| Mounting - force application                                                    | Threaded hole M12    |
| Mounting - force dissipation                                                    | Threaded hole M12    |
| Functions                                                                       |                      |
| Auto-off interval(s) in battery                                                 | 1 - 60 min           |
| mode/rechargeable battery mode                                                  | -                    |
| Peak function                                                                   |                      |
| Statistic function<br>Limit-setting function                                    | Г<br>Г               |
| Memory function                                                                 | л<br>Л               |
| Interfaces                                                                      | ✓<br>RS-232 standard |
|                                                                                 | K3-232 Stanuaru      |
| Power Supply                                                                    |                      |
| Input voltage power supply / power [Max]                                        | 100 V - 240 V        |
| Input voltage device / power [Max]                                              | 12 V, 400 mA         |
| Plug-in power supply type                                                       | Power adapter        |
| Supplied power supply                                                           | Accu & Power supply  |
| Plug-in power supply / adapter for<br>countries - included with the<br>delivery | UK                   |
| Rechargeable battery charging time                                              | 4 h                  |
| Rechargeable battery operating time - backlight on                              | 10 h                 |
| Rechargeable battery operating time - backlight off                             | 12 h                 |
| Battery / accumulator type                                                      | NiMH                 |
| Environmental conditions                                                        |                      |
| Ambient temperature [Min]                                                       | 10 °C                |
| Ambient temperature [Max]                                                       | 40 °C                |
| Packing & Shipping                                                              |                      |
| Readability force [d] (N)                                                       | 1 d                  |
| Dimensions packaging (W×D×H)                                                    | 325×185×165 mm       |
| Net weight                                                                      | 1,556 kg             |
| Shipping method                                                                 | Parcel service       |
| Net weight approx.                                                              | 1,6 kg               |
|                                                                                 |                      |